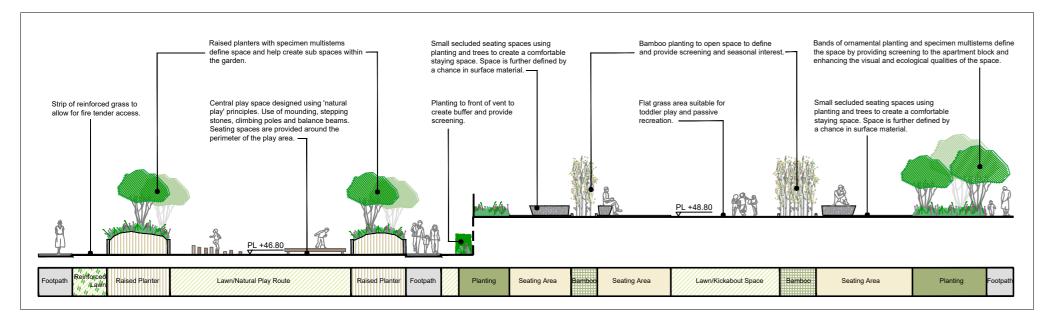

Section A-A | 1:200

Section B-B | 1:200

Section C-C | 1:200

Key Plan | N.T.S

| Mixed Use Development at Blakes, Stillorgan for Cairn Homes | Scales As Shown @ A2                                                          | Status PLANNING     |      |
|-------------------------------------------------------------|-------------------------------------------------------------------------------|---------------------|------|
|                                                             | Date 25.03.22                                                                 | Drn. KF Chd. Passed | 1    |
| drg. Landscape Sections                                     | Job No.                                                                       | Drawing No.         | Rev. |
|                                                             | 0377                                                                          | 103                 | В    |
| Kevin Fitzpatrick   Landscape Architecture                  | 4 Main Street<br>Raheny<br>Dublin 5<br>E- info@kfla.ie <b>W</b> - www.kfla.ie |                     |      |