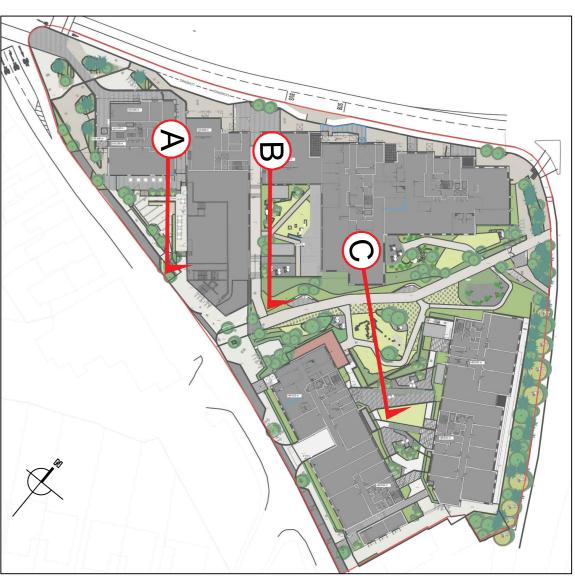

Section A-A | 1:200

Section B-B | 1:200

Section C-C | 1:200

Key Plan | N.T.S

| Mixed Use Development at Blakes, Stillorgan for Cairn Homes | Scales As Shown @ A2                                                          | Status PLANNING     |      |
|-------------------------------------------------------------|-------------------------------------------------------------------------------|---------------------|------|
|                                                             | Date 25.03.22                                                                 | Drn. KF Chd. Passed | 1    |
| drg. Landscape Sections                                     | Job No.                                                                       | Drawing No.         | Rev. |
|                                                             | 0377                                                                          | 103                 | В    |
| Kevin Fitzpatrick   Landscape Architecture                  | 4 Main Street<br>Raheny<br>Dublin 5<br>E- info@kfla.ie <b>W</b> - www.kfla.ie |                     |      |