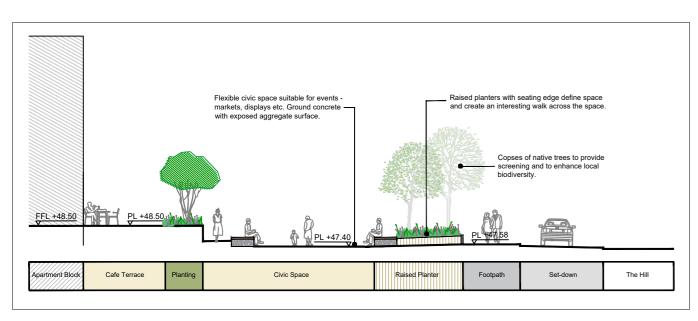

Section A-A | 1:200

Section B-B | 1:200

Section C-C | 1:200

Key Plan | N.T.S

| Mixed Use Development at Blakes, Stillorgan for Cairn Homes | Scales As Shown @ A2                                                          | Status PLANNING     |      |
|-------------------------------------------------------------|-------------------------------------------------------------------------------|---------------------|------|
|                                                             | Date 25.03.22                                                                 | Drn. KF Chd. Passed | 1    |
| drg. Landscape Sections                                     | Job No.                                                                       | Drawing No.         | Rev. |
|                                                             | 0377                                                                          | 103                 | В    |
| Kevin Fitzpatrick   Landscape Architecture                  | 4 Main Street<br>Raheny<br>Dublin 5<br>E- info@kfla.ie <b>W</b> - www.kfla.ie |                     |      |