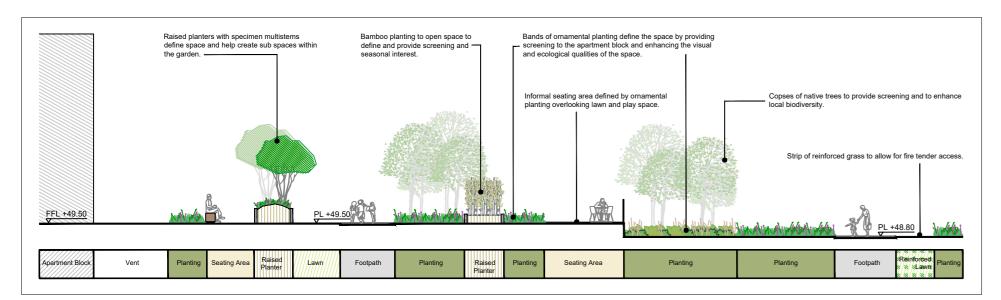

Section A-A | 1:200

Section B-B | 1:200

Section C-C | 1:200

Key Plan | N.T.S

| Mixed Use Development at Blakes, Stillorgan for Cairn Homes | Scales As Shown @ A2                                                          | Status PLANNING     |      |
|-------------------------------------------------------------|-------------------------------------------------------------------------------|---------------------|------|
|                                                             | Date 25.03.22                                                                 | Drn. KF Chd. Passed | 1    |
| drg. Landscape Sections                                     | Job No.                                                                       | Drawing No.         | Rev. |
|                                                             | 0377                                                                          | 103                 | В    |
| Kevin Fitzpatrick   Landscape Architecture                  | 4 Main Street<br>Raheny<br>Dublin 5<br>E- info@kfla.ie <b>W</b> - www.kfla.ie |                     |      |