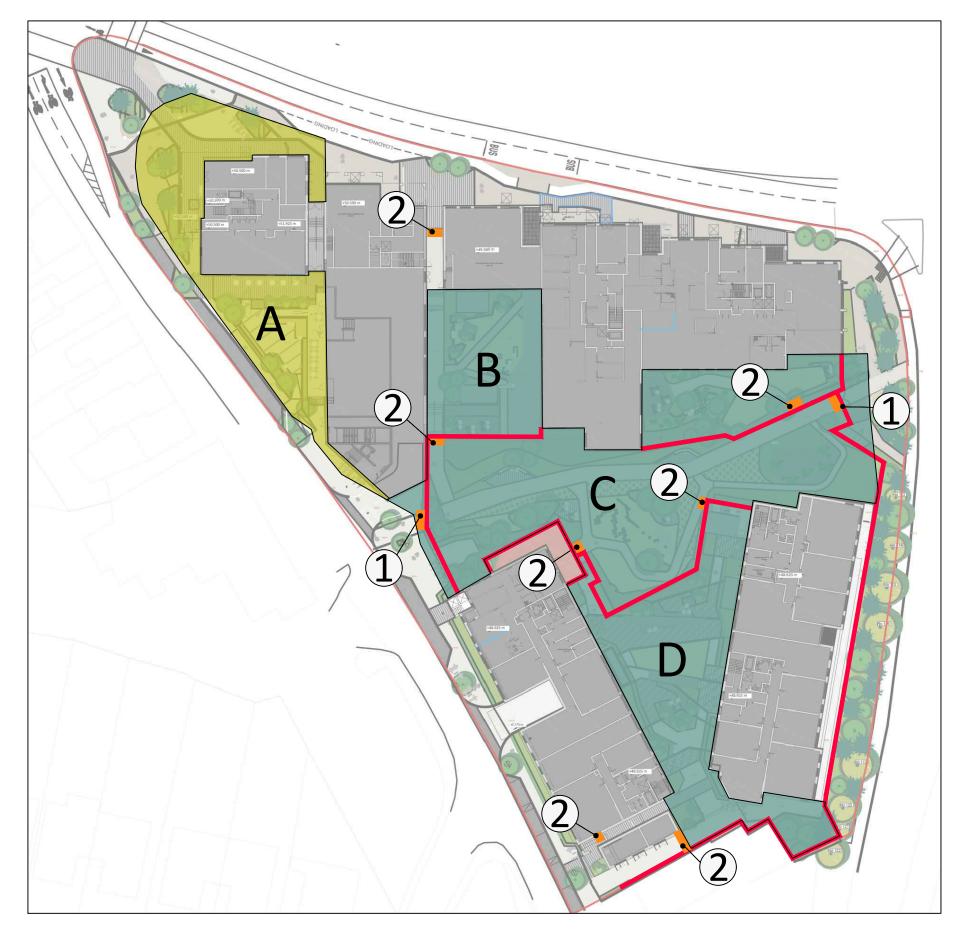

## Open Space Distribution

Public open space - Shared amenity space accessible to the public. Allocation of the quantum of open space as follows:

Total (Area A) - 1177 m2

Residential Apartments Private Communal Open Space -Semi-private courtyard accessible to the residents of the Apartment buildings only

Total - 4111 m2

B - 609 m2 C - 2402 m2 D - 1100 m2

## Access Control

Permanent Access Barrier. Provided by steel railing or boundary wall

| В   | 25.03.22 | SK    | Final Planning Application |
|-----|----------|-------|----------------------------|
| Α   | 16.12.21 | SK    | Pre-Planning Application   |
| REV | DATE     | DRAWN | DESCRIPTION                |