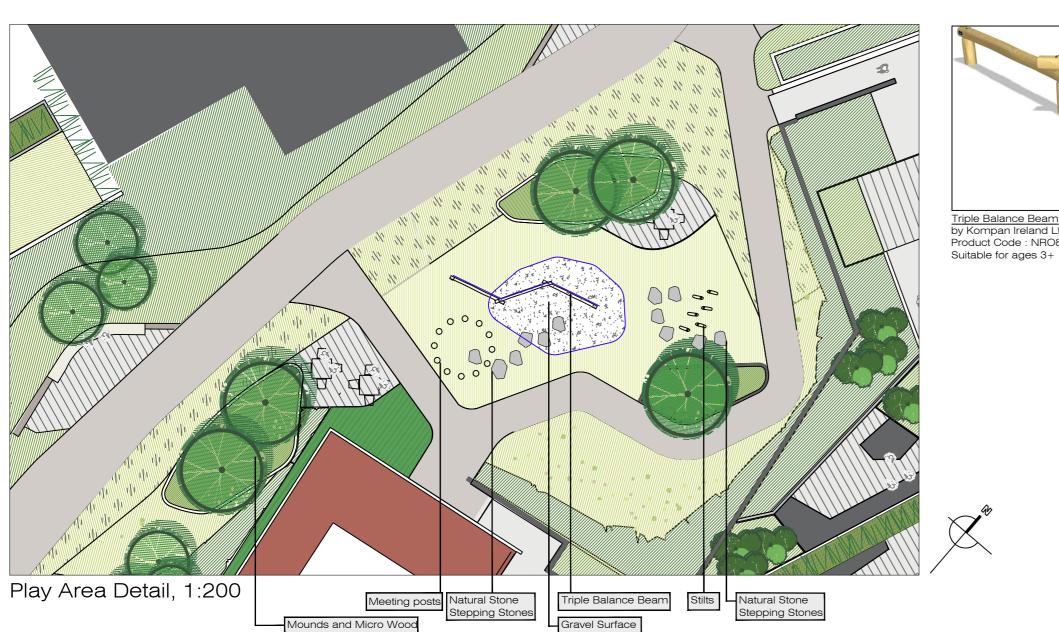

Stilts
by Kompan Ireland Ltd.
Product Code: NRO806-0601
Suitable for ages 3+



Sitting Pole by Kompan Ireland Ltd. Product Code : NRO209 Suitable for ages 1+





| rev | date     | drawn | description                |                             |                                                                    |  |
|-----|----------|-------|----------------------------|-----------------------------|--------------------------------------------------------------------|--|
| Α   | 16.12.21 | SK    | Pre-Planning Application   |                             |                                                                    |  |
| В   | 25.03.22 | SK    | Final Planning Application |                             |                                                                    |