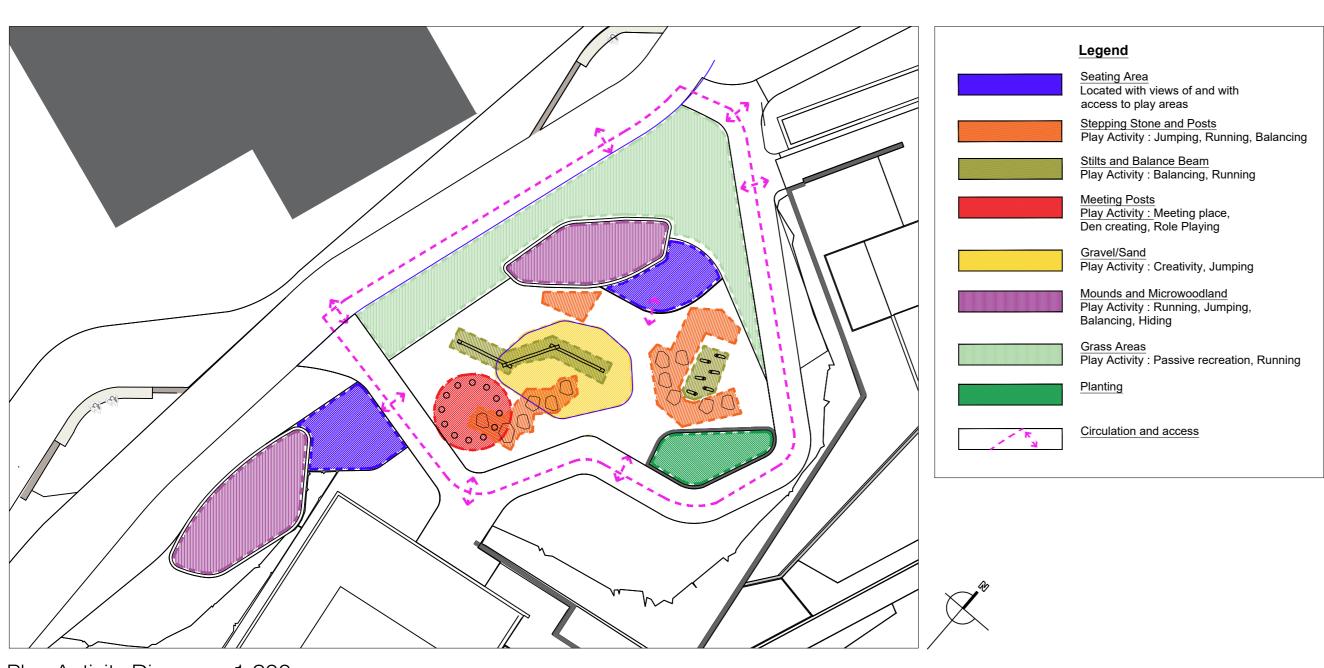

Location Context, NTS

| job Mixed Use Development at Blakes Stillorgan | Scales as shown @ A2                                                  | Status Planning        |      |  |  |
|------------------------------------------------|-----------------------------------------------------------------------|------------------------|------|--|--|
| for Cairn Homes                                | Date 25.03.22                                                         | Drn. SK Chd. KF Passer | d    |  |  |
| drg. Landscape Proposals                       | Job No.                                                               | Drawing No.            | Rev. |  |  |
| Play Area Detail and Activity Diagram          | 0377                                                                  | 107                    | В    |  |  |
| Kevin Fitzpatrick   Landscape Architecture     | 4 Main Street<br>Raheny<br>Dublin 5<br>E- info@kfla.ie W- www.kfla.ie |                        |      |  |  |