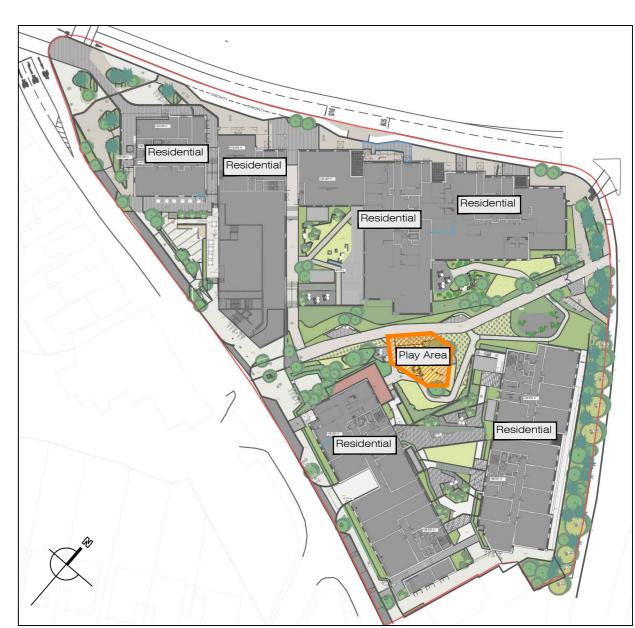

Location Context, NTS

| job Mixed Use Development at Blakes Stillorgan | Scales as shown @ A2                                                  | Status Planning        |      |  |  |
|------------------------------------------------|-----------------------------------------------------------------------|------------------------|------|--|--|
| for Cairn Homes                                | Date 25.03.22                                                         | Drn. SK Chd. KF Passer | d    |  |  |
| drg. Landscape Proposals                       | Job No.                                                               | Drawing No.            | Rev. |  |  |
| Play Area Detail and Activity Diagram          | 0377                                                                  | 107                    | В    |  |  |
| Kevin Fitzpatrick   Landscape Architecture     | 4 Main Street<br>Raheny<br>Dublin 5<br>E- info@kfla.ie W- www.kfla.ie |                        |      |  |  |