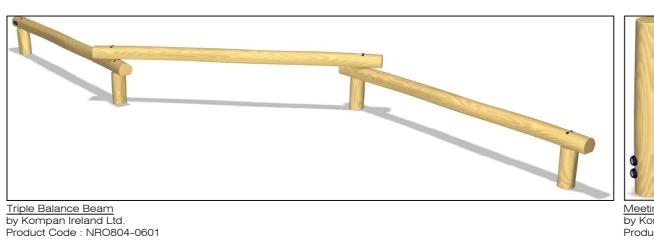

Stilts
by Kompan Ireland Ltd.
Product Code: NRO806-0601
Suitable for ages 3+



Sitting Pole by Kompan Ireland Ltd. Product Code : NRO209 Suitable for ages 1+





| rev | date     | drawn | description                |                             |                                                                    |  |
|-----|----------|-------|----------------------------|-----------------------------|--------------------------------------------------------------------|--|
| Α   | 16.12.21 | SK    | Pre-Planning Application   |                             |                                                                    |  |
| В   | 25.03.22 | SK    | Final Planning Application |                             |                                                                    |