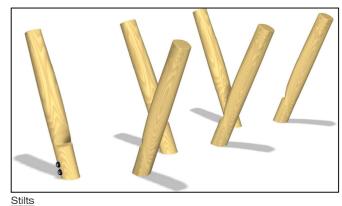

Stilts
by Kompan Ireland Ltd.
Product Code: NRO806-0601
Suitable for ages 3+

Sitting Pole by Kompan Ireland Ltd. Product Code : NRO209 Suitable for ages 1+

| rev | date     | drawn | description                |                             |                                                                    |  |
|-----|----------|-------|----------------------------|-----------------------------|--------------------------------------------------------------------|--|
| Α   | 16.12.21 | SK    | Pre-Planning Application   |                             |                                                                    |  |
| В   | 25.03.22 | SK    | Final Planning Application |                             |                                                                    |  |
|     |          |       |                            |                             |                                                                    |  |
|     |          |       |                            |                             |                                                                    |  |
|     |          |       |                            |                             |                                                                    |  |
|     |          |       |                            | notes                       | DO NOT SCALE figured dimensions only to be taken from this drawing |  |
|     |          |       |                            | THIS DRAWING IS COPYRIGHT © |                                                                    |  |