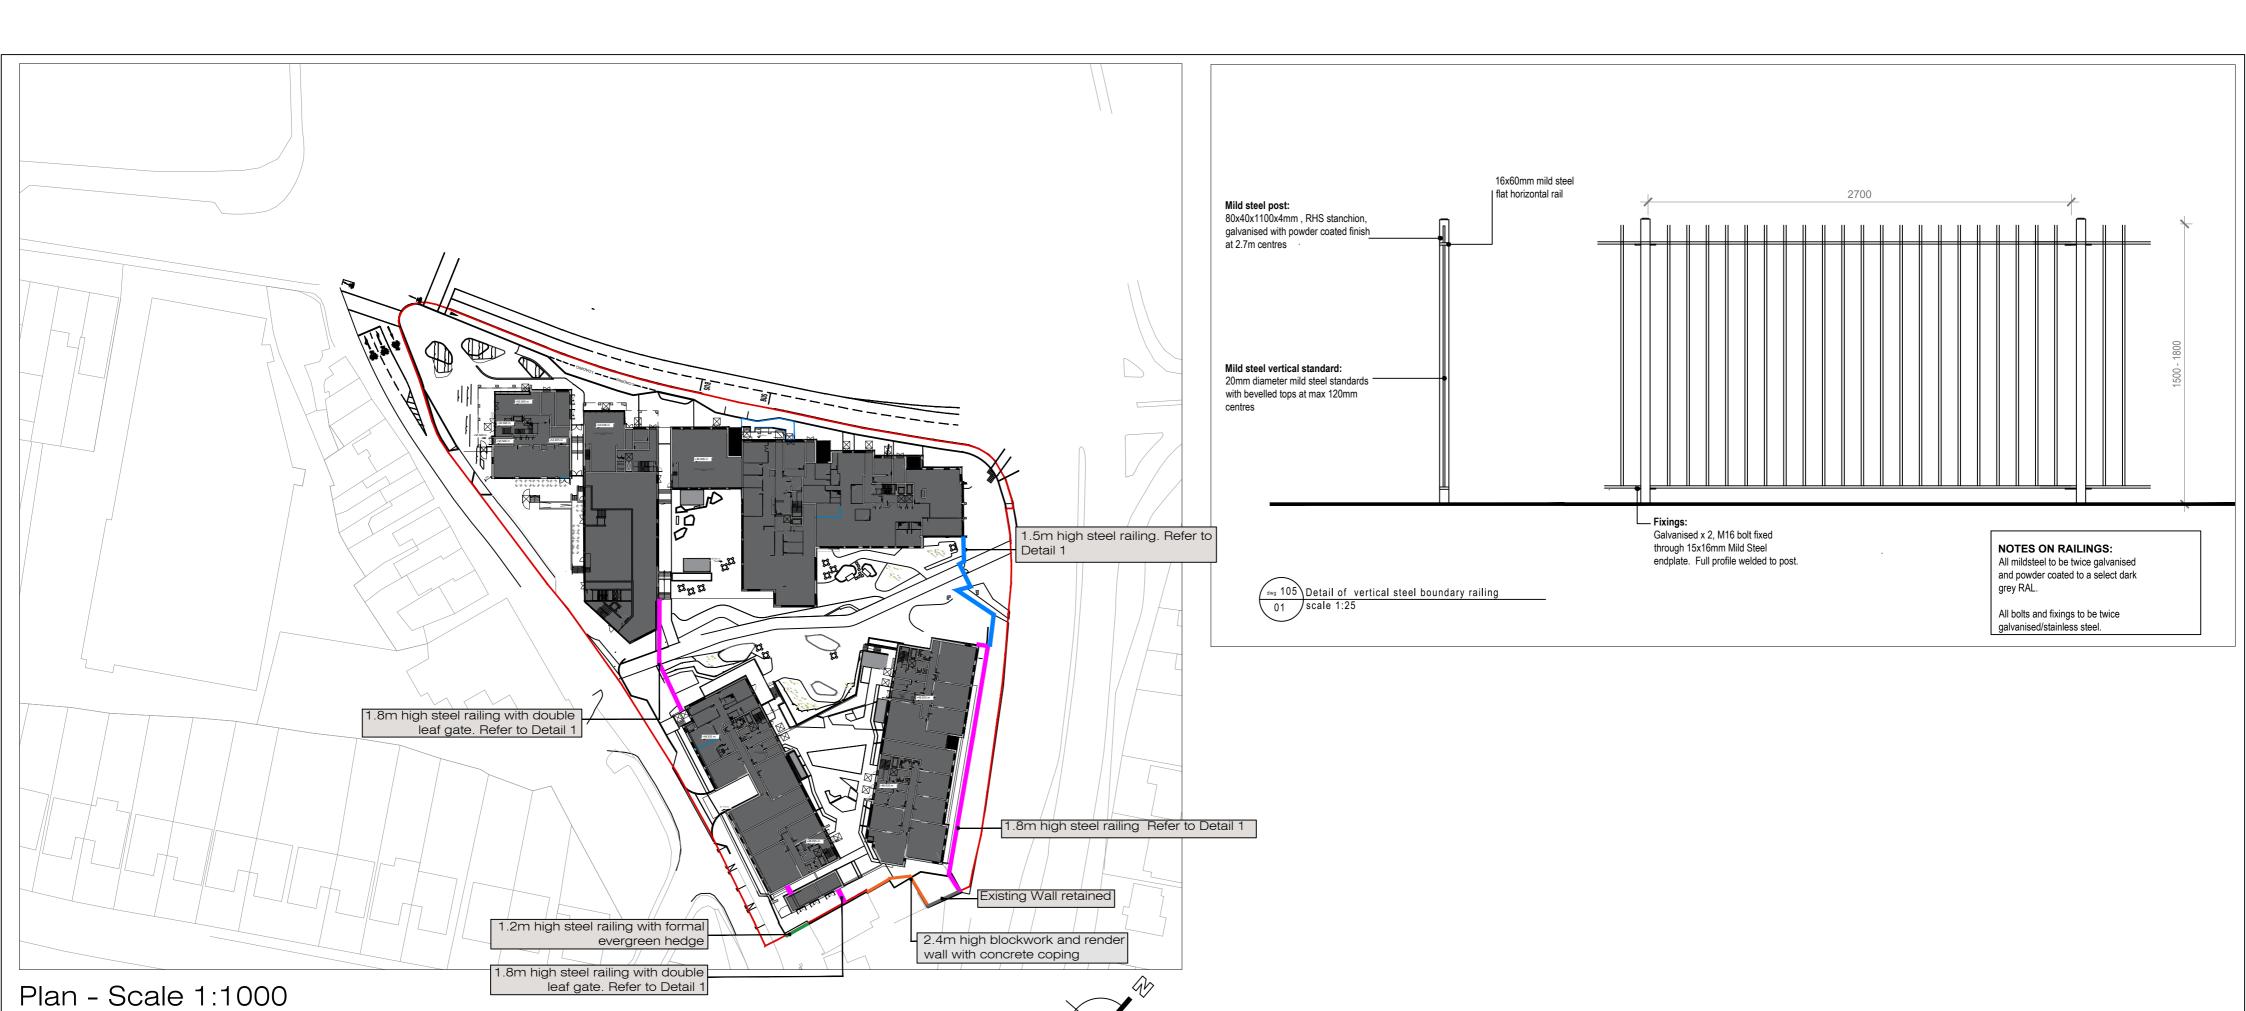

Note: Boundary details as shown or as otherwise agreed with Planning Authority

| Mixed Use Development at Blakes,           | Scales /                                             | As Shown                 | Status    | PLANNING |        |
|--------------------------------------------|------------------------------------------------------|--------------------------|-----------|----------|--------|
| Stillorgan, for Cairn Homes                | Date 2                                               | 25.03.22                 | Dm. SK    | Chd. KF  | Passed |
| drg. Landscape Proposals                   | Job No.                                              |                          | Drawing I | No.      | Rev.   |
| Boundary Treatments                        | 0377                                                 |                          | 109       |          | В      |
| Kevin Fitzpatrick   Landscape Architecture | 4 Main Street<br>Raheny<br>Dublin 5<br>E- info@kfla. | ie <b>W-</b> www.kfla.ie |           |          |        |